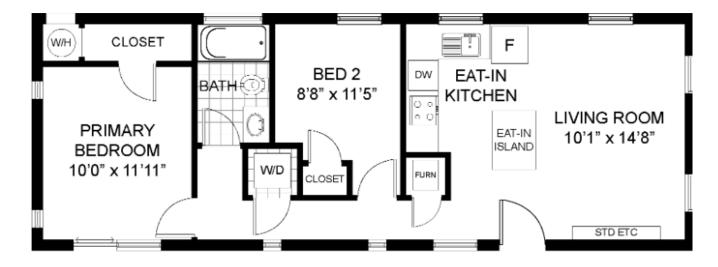

#### ADORE Crema 660 1-V

# **ADU Plan Basic Information**

ADU Model Name: ADORE Crema 660 1-V

Link to website: https://adore-homes.com/houses/adore-crema-660-1/

Square Footage: 660 No. of Bedrooms: 2 No. of Bathrooms: 1

No. of Story: 1

Overall Dimensions: 44' (L) x 15' (W) x 9' (H)

Construction Type: Prefab Prefab Type: Manufactured

## **ADU Image**



### **Features**

- \* All-Electric
- \* Accessibility Features
- \* Turnkey Project

#### **Cost Information**

Minimum Cost: \$ 273,900

Additional Costs Information: Delivery and installation are already included in the unit's minimum cost. Additional costs will apply for soil testing and trenching, if necessary, and will be communicated to you before moving forward.

# **Architectural Images**

#### Floor Plan



## **Exterior Elevations**