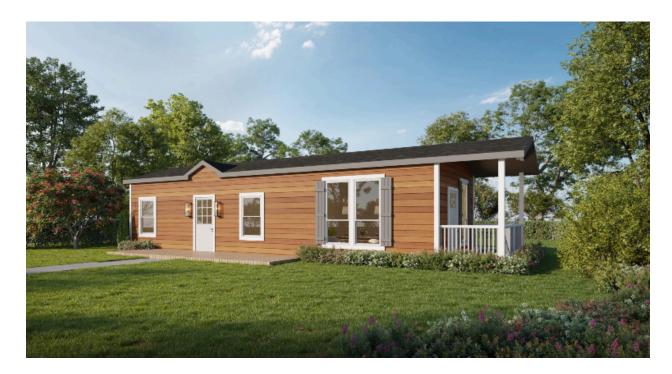

#### ADORE Crema 660 1-V

# **ADU Plan Basic Information**

ADU Model Name: ADORE Crema 660 1-V

Link to website: https://adore-homes.com/houses/adore-crema-660-1/

Square Footage: 660 No. of Bedrooms: 2 No. of Bathrooms: 1

No. of Story: 1

Overall Dimensions: 44' (L) x 15' (W) x 9' (H)

Construction Type: Prefab Prefab Type: Manufactured

## **ADU Image**



### **Features**

- \* All-Electric
- \* Accessibility Features
- \* Turnkey Project

#### **Cost Information**

Minimum Cost: \$ 273,900

Additional Costs Information: Delivery and installation are already included in the unit's minimum cost. Additional costs will apply for soil testing and trenching, if necessary, and will be communicated to you before moving forward.

# **Architectural Images**

#### Floor Plan



## **Exterior Elevations**