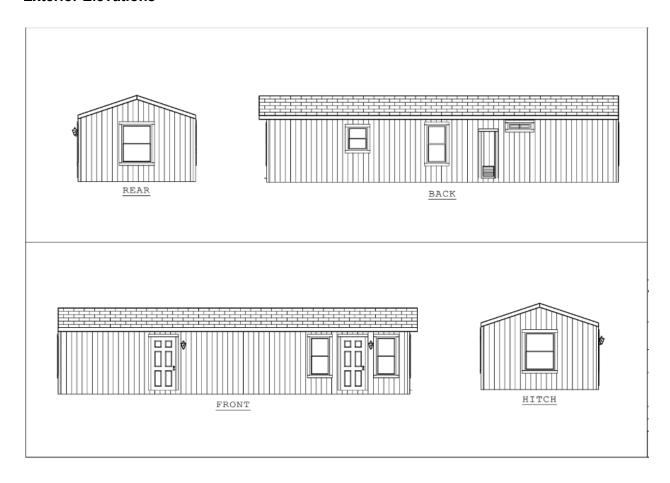

rema 660 1-V

# **ADU Plan Basic Information**

ADU Model Name: ADORE Crema 660 1-V

Link to website: https://adore-homes.com/houses/adore-crema-660-1/

Square Footage: 660 No. of Bedrooms: 2 No. of Bathrooms: 1

No. of Story: 1

Overall Dimensions: 44' (L) x 15' (W) x 9' (H)

Construction Type: Prefab Prefab Type: Manufactured

## **ADU Image**



### **Features**

- \* All-Electric
- \* Accessibility Features
- \* Turnkey Project

#### **Cost Information**

Minimum Cost: \$ 273,900

Additional Costs Information: Delivery and installation are already included in the unit's minimum cost. Additional costs will apply for soil testing and trenching, if necessary, and will be communicated to you before moving forward.

# **Architectural Images**

#### Floor Plan



## **Exterior Elevations**