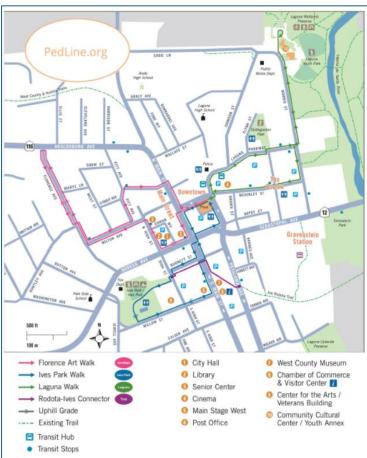

SUGGESTED DISTRICT POINTS OF INTEREST

**B.** District Example Points of Interest Please consider specific cultural/arts sites in town such as an art center, locations where music festivals were held, etc. that can be displayed on the district map as key locations of interest.

## **Request:**

Please provide a list of suggested arts-based or heritage-based sites. These can and should include a variety of points of interest and should include arts-patrons and supply chain (printers/makers material retail/educational facilities/performance facilities) as well as public art display sites.

Hall, etc.)

June 10, 2025 PAC item #2.A Consideration of Potential State Art District

If approved for a district, points of interest may include partner sites (such as City

**Example Point of Interest Map**