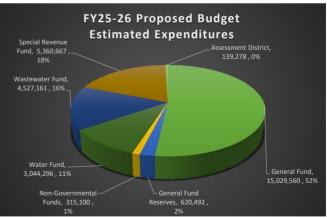

## CITYWIDE - ALL FUND REVENUE | EXPENDITURE

|                                 |              | General Fund | Non<br>Governmental |            | Wastewater | Special<br>Revenue | Assessment |            |
|---------------------------------|--------------|--------------|---------------------|------------|------------|--------------------|------------|------------|
| Categories                      | General Fund | Reserves     | Funds               | Water Fund | Fund       | Funds              | District   | Total      |
| Estimated Beginning Balance     | 4,100,059    | 5,193,034    | 1,616,021           | 1,361,639  | 984,908    | 2,441,181          | 22,964     | 15,719,806 |
|                                 | ,            |              |                     |            |            |                    |            |            |
| Total Projected Revenue         | 15,107,633   | 715,000      | 117,400             | 4,006,748  | 5,657,903  | 5,973,412          | 140,658    | 31,718,754 |
| Total Estimated Expenditures    | 15,029,560   | 620,492      | 315,100             | 3,044,296  | 4,527,161  | 5,360,667          | 139,278    | 29,036,554 |
| Net Budgetary Surplus/(Deficit) | 78,073       | 94,508       | (197,700)           | 962,452    | 1,130,742  | 612,745            | 1,380      | 2,682,200  |
|                                 |              |              |                     |            |            |                    |            |            |
| Addition/(Uses) of Reserves     | 78,073       | 94,508       | (197,700)           | 962,452    | 1,130,742  | 612,745            | 1,380      | 2,682,200  |
| Estimated Ending Balance        | 4,178,132    | 5,287,542    | 1,418,321           | 2,324,091  | 2,115,650  | 3,053,926          | 24,344     | 18,402,006 |