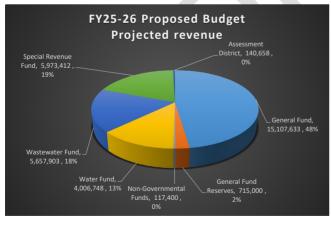

## CITYWIDE - ALL FUND REVENUE | EXPENDITURE

|                                 |              | General Fund | Non<br>Governmental |            | Wastewater | Special<br>Revenue | Assessment |            |
|---------------------------------|--------------|--------------|---------------------|------------|------------|--------------------|------------|------------|
| Categories                      | General Fund | Reserves     | Funds               | Water Fund | Fund       | Funds              | District   | Total      |
| Estimated Beginning Balance     | 4,100,059    | 5,193,034    | 1,616,021           | 1,361,639  | 984,908    | 2,441,181          | 22,964     | 15,719,806 |
|                                 | ,            |              |                     |            |            |                    |            |            |
| Total Projected Revenue         | 15,107,633   | 715,000      | 117,400             | 4,006,748  | 5,657,903  | 5,973,412          | 140,658    | 31,718,754 |
| Total Estimated Expenditures    | 15,029,560   | 620,492      | 315,100             | 3,044,296  | 4,527,161  | 5,360,667          | 139,278    | 29,036,554 |
| Net Budgetary Surplus/(Deficit) | 78,073       | 94,508       | (197,700)           | 962,452    | 1,130,742  | 612,745            | 1,380      | 2,682,200  |
|                                 |              |              |                     |            |            |                    |            |            |
| Addition/(Uses) of Reserves     | 78,073       | 94,508       | (197,700)           | 962,452    | 1,130,742  | 612,745            | 1,380      | 2,682,200  |
| Estimated Ending Balance        | 4,178,132    | 5,287,542    | 1,418,321           | 2,324,091  | 2,115,650  | 3,053,926          | 24,344     | 18,402,006 |