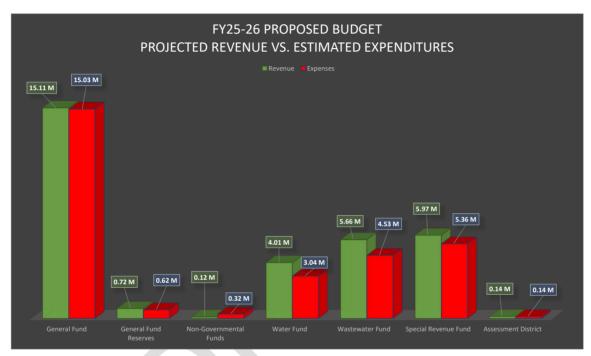

## CITYWIDE - ALL FUND REVENUE | EXPENDITURE

|                                 |              | General Fund | Non<br>Governmental |            | Wastewater | Special<br>Revenue | Assessment |            |
|---------------------------------|--------------|--------------|---------------------|------------|------------|--------------------|------------|------------|
| Categories                      | General Fund | Reserves     | Funds               | Water Fund | Fund       | Funds              | District   | Total      |
| Estimated Beginning Balance     | 4,100,059    | 5,193,034    | 1,616,021           | 1,361,639  | 984,908    | 2,441,181          | 22,964     | 15,719,806 |
|                                 | ,            |              |                     |            |            |                    |            |            |
| Total Projected Revenue         | 15,107,633   | 715,000      | 117,400             | 4,006,748  | 5,657,903  | 5,973,412          | 140,658    | 31,718,754 |
| Total Estimated Expenditures    | 15,029,560   | 620,492      | 315,100             | 3,044,296  | 4,527,161  | 5,360,667          | 139,278    | 29,036,554 |
| Net Budgetary Surplus/(Deficit) | 78,073       | 94,508       | (197,700)           | 962,452    | 1,130,742  | 612,745            | 1,380      | 2,682,200  |
|                                 |              |              |                     |            |            |                    |            |            |
| Addition/(Uses) of Reserves     | 78,073       | 94,508       | (197,700)           | 962,452    | 1,130,742  | 612,745            | 1,380      | 2,682,200  |
| Estimated Ending Balance        | 4,178,132    | 5,287,542    | 1,418,321           | 2,324,091  | 2,115,650  | 3,053,926          | 24,344     | 18,402,006 |