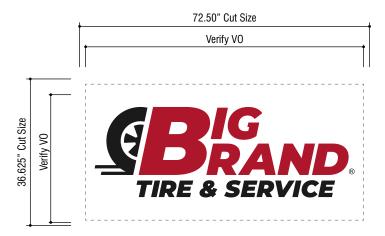

#### **Project Description:**

The project proposes to install one (1) wall-mounted and illuminated remote channel letter sign, 24.8 square feet in size, along the main building frontage. The new sign will replace the existing sign from the previous tenant ("Benedetti") with this updated illuminated sign.

#### Background:

The applicant Alex Webster of West Coast Sign submitted a Sign Permit application on behalf of Big Brand Tires & Service on March 3, 2025, for six (6) total replacement signs. Five (5) of the signs were administratively approved as they did not propose new illumination or square footage. The Administrative Approval for the non-illuminated signs was approved on Wednesday, April 9, 2025. However, one of the signs (Referred to as Sign #1 in the project plans) is proposing illumination. Illuminated signage requires review from the Design Review Board, as it would need an exception per Section 17.120.050.C.2 of the Zoning Code.