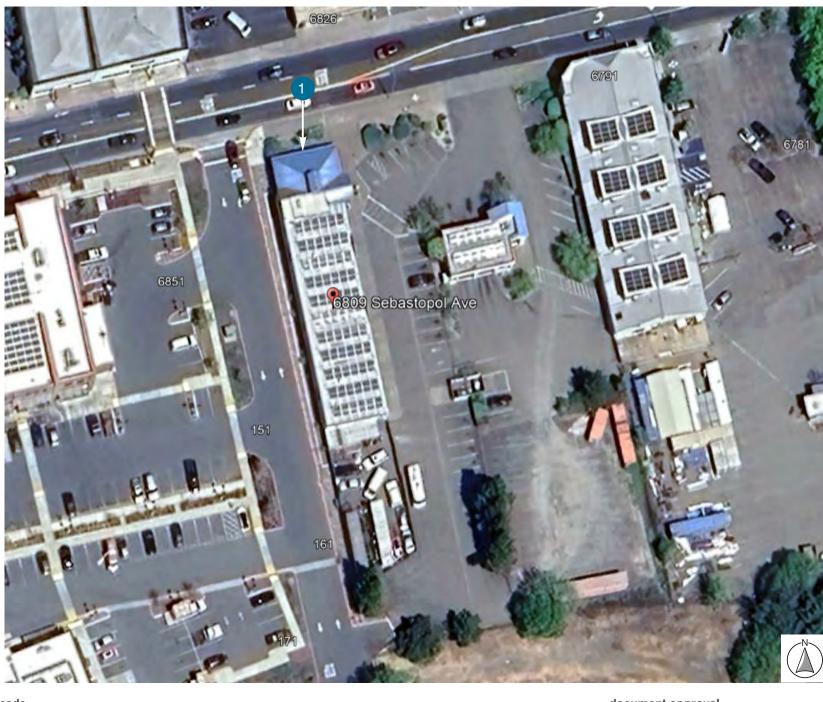

#### Introduction:

The applicant, Alex Webster with West Coast Sign, is proposing signage for Big Brand Tires & Service at 6809 Sebastopol Avenue.

#### **Project Description:**

The project proposes to install one (1) wall-mounted and illuminated remote channel letter sign, 24.8 square feet in size, along the main building frontage. The new sign will replace the existing sign from the previous tenant ("Benedetti") with this updated illuminated sign.

This is an existing building frontage with a new tenant needing to update the signs to incorporate the new business.

#### Background:

The applicant Alex Webster of West Coast Sign submitted a Sign Permit application on behalf of Big Brand Tires & Service on March 3, 2025, for six (6) total replacement signs. Five (5) of the signs were administratively approved as they did not propose new illumination or square footage. The Administrative Approval for the non-illuminated signs was approved on Wednesday, April 9, 2025. However, one of the signs (Referred to as Sign #1 in the project plans) is proposing illumination. Illuminated signage requires review from the Design Review Board, as it would need an exception per Section 17.120.050.C.2 of the Zoning Code.