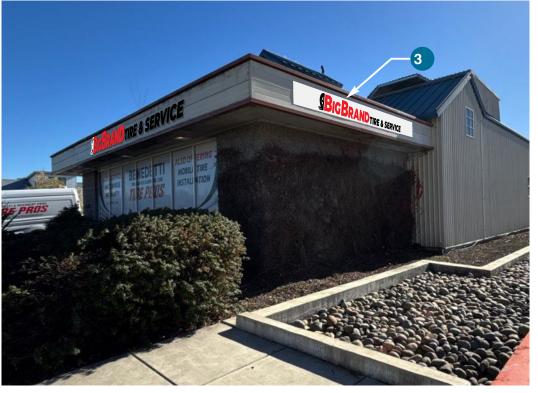

#### Introduction:

The applicant, Alex Webster with West Coast Sign, is proposing signage for Big Brand Tires & Service at 6809 Sebastopol Avenue.

#### **Project Description:**

The project proposes to install one (1) wall-mounted and illuminated remote channel letter sign, 24.8 square feet in size, along the main building frontage. The new sign will replace the existing sign from the previous tenant ("Benedetti") with this updated illuminated sign.

#### Background:

The applicant Alex Webster of West Coast Sign submitted a Sign Permit application on behalf of Big Brand Tires & Service on March 3, 2025, for six (6) total replacement signs. Five (5) of the signs were administratively approved as they did not propose new illumination or square footage. The Administrative Approval for the non-illuminated signs was approved on Wednesday, April 9, 2025. However, one of the signs (Referred to as Sign #1 in the project plans) is proposing illumination. Illuminated signage requires review from the Design Review Board, as it would need an exception per Section 17.120.050.C.2 of the Zoning Code.