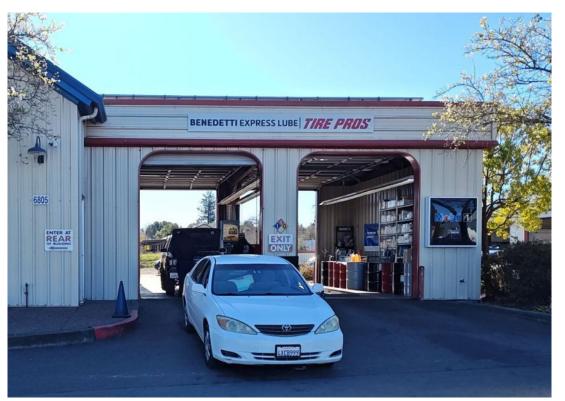

#### **Project Description:**

The project proposes to install one (1) wall-mounted and illuminated remote channel letter sign, 24.8 square feet in size, along the main building frontage. The new sign will replace the existing sign from the previous tenant ("Benedetti") with this updated illuminated sign.

#### Background:

The applicant Alex Webster of West Coast Sign submitted a Sign Permit application on behalf of Big Brand Tires & Service on March 3, 2025, for six (6) total replacement signs. Five (5) of the signs were administratively approved as they did not propose new illumination or square footage. The Administrative Approval for the non-illuminated signs was approved on Wednesday, April 9, 2025. However, one of the signs (Referred to as Sign #1 in the project plans) is proposing illumination. Illuminated signage requires review from the Design Review Board, as it would need an exception per Section 17.120.050.C.2 of the Zoning Code.