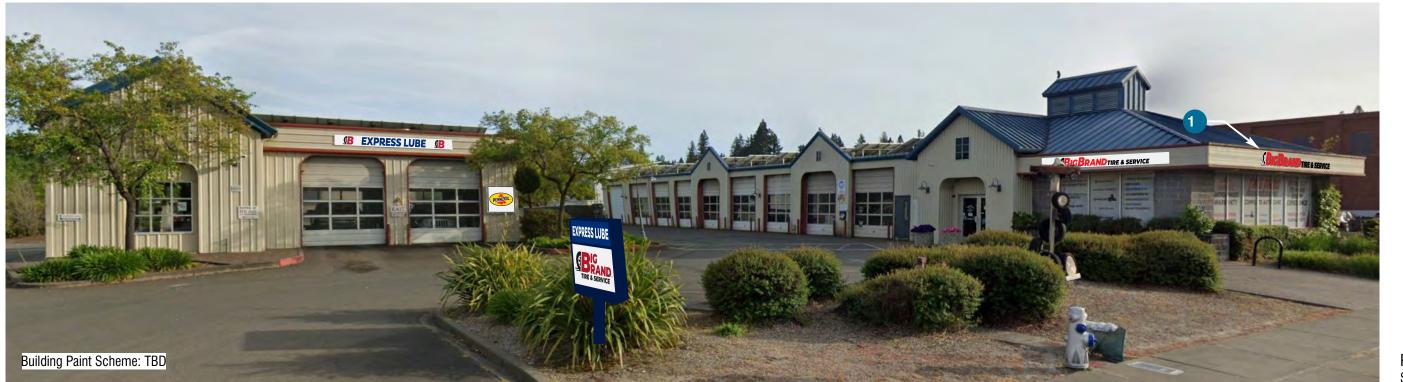

#### **Project Description:**

The project proposes to install one (1) wall-mounted and illuminated remote channel letter sign, 24.8 square feet in size, along the main building frontage. The new sign will replace the existing sign from the previous tenant ("Benedetti") with this updated illuminated sign.

#### Background:

The applicant Alex Webster of West Coast Sign submitted a Sign Permit application on behalf of Big Brand Tires & Service on March 3, 2025, for six (6) total replacement signs. Five (5) of the signs were administratively approved as they did not propose new illumination or square footage. The Administrative Approval for the non-illuminated signs was approved on Wednesday, April 9, 2025. However, one of the signs (Referred to as Sign #1 in the project plans) is proposing illumination. Illuminated signage requires review from the Design Review Board, as it would need an exception per Section 17.120.050.C.2 of the Zoning Code.

#### **Analysis:**

External illumination is the preferred method of sign lighting in all zoning districts. Internally illuminated signs require review and approval by the Design Review Board and are generally prohibited within the CD Central Core District, residential districts, or in close proximity to existing residential uses. In this case, the surrounding properties are exclusively commercial, with no nearby residential uses. Given these conditions, staff believes the requested exception for internal illumination is appropriate. The proposed lighting will be dimmed to minimize glare for oncoming traffic, and any displayed messages will remain static—further reducing potential distractions for motorists. If approved, the new signage would replace outdated sign technology with a more modern alternative, enhancing the overall visual character of the area.