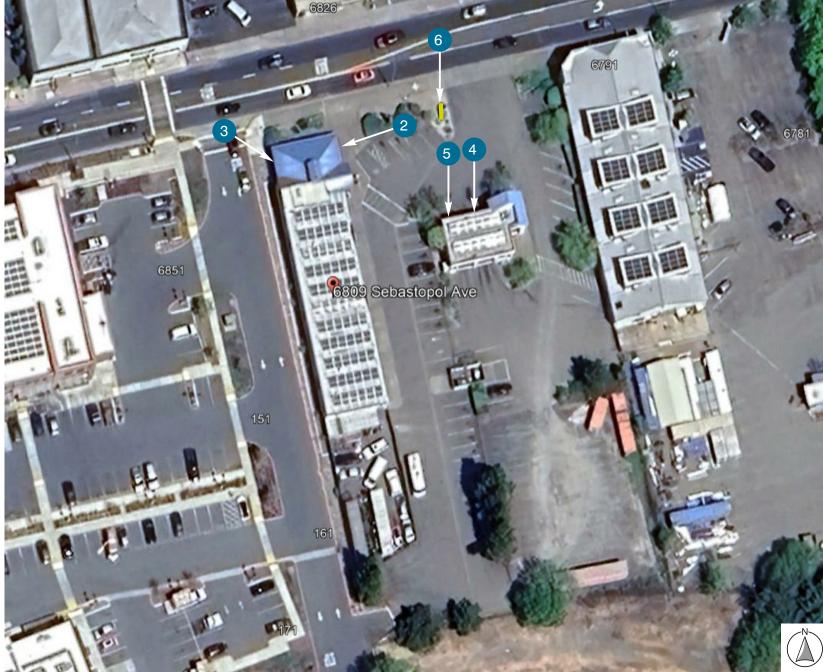

#### **Project Description:**

The project proposes to install one (1) wall-mounted and illuminated remote channel letter sign, 24.8 square feet in size, along the main building frontage. The new sign will replace the existing sign from the previous tenant ("Benedetti") with this updated illuminated sign.

This is an existing building frontage with a new tenant needing to update the signs to incorporate the new business.

#### Background:

The applicant Alex Webster of West Coast Sign submitted a Sign Permit application on behalf of Big Brand Tires & Service on March 3, 2025, for six (6) total replacement signs. Five (5) of the signs were administratively approved as they did not propose new illumination or square footage. The Administrative Approval for the non-illuminated signs was approved on Wednesday, April 9, 2025. However, one of the signs (Referred to as Sign #1 in the project plans) is proposing illumination. Illuminated signage requires review from the Design Review Board, as it would need an exception per Section 17.120.050.C.2 of the Zoning Code.