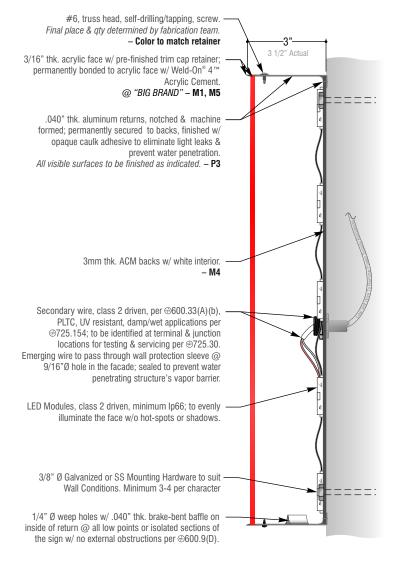

#### **Project Description:**

The project proposes to install one (1) wall-mounted and illuminated remote channel letter sign, 24.8 square feet in size, along the main building frontage. The new sign will replace the existing sign from the previous tenant ("Benedetti") with this updated illuminated sign.

#### Background:

The applicant Alex Webster of West Coast Sign submitted a Sign Permit application on behalf of Big Brand Tires & Service on March 3, 2025, for six (6) total replacement signs. Five (5) of the signs were administratively approved as they did not propose new illumination or square footage. The Administrative Approval for the non-illuminated signs was approved on Wednesday, April 9, 2025. However, one of the signs (Referred to as Sign #1 in the project plans) is proposing illumination. Illuminated signage requires review from the Design Review Board, as it would need an exception per Section 17.120.050.C.2 of the Zoning Code.

#### **Analysis:**

External illumination is the preferred method of sign lighting in all zoning districts. Internally illuminated signs require review and approval by the Design Review Board and are generally prohibited within the CD Central Core District, residential districts, or in close proximity to existing residential uses. In this case, the surrounding properties are exclusively commercial, with no nearby residential uses. Given these conditions, staff believes the requested exception for internal illumination is appropriate. The proposed lighting will be dimmed to minimize glare for oncoming traffic, and any displayed messages will remain static—further reducing potential distractions for motorists. If approved, the new signage would replace outdated sign technology with a more modern alternative, enhancing the overall visual character of the area.