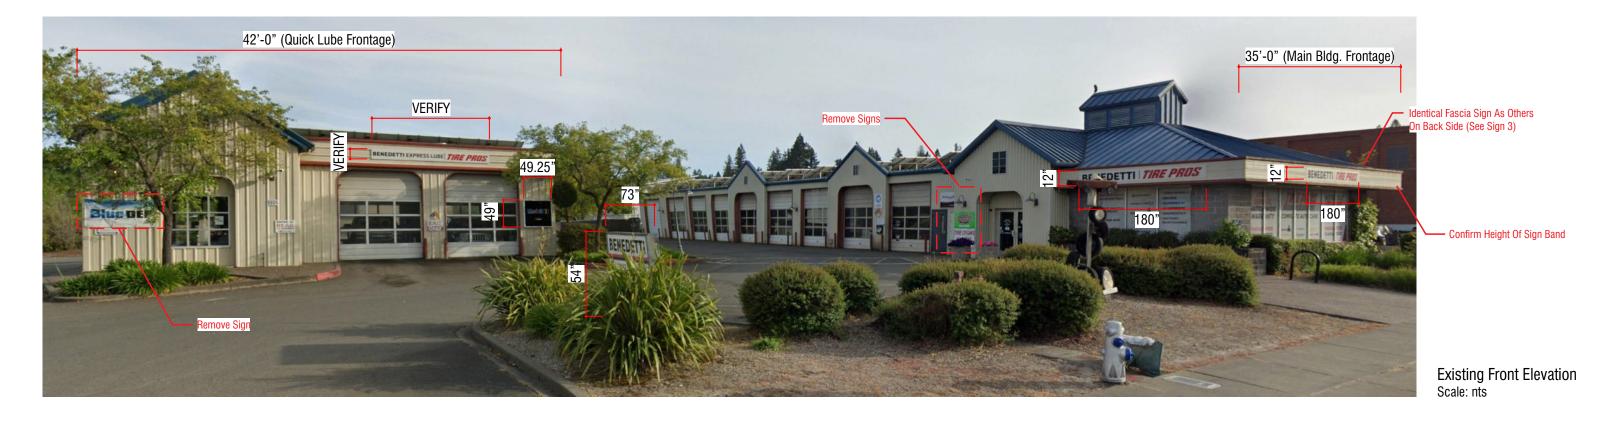

#### **Project Description:**

The project proposes to install one (1) wall-mounted and illuminated remote channel letter sign, 24.8 square feet in size, along the main building frontage. The new sign will replace the existing sign from the previous tenant ("Benedetti") with this updated illuminated sign.

This is an existing building frontage with a new tenant needing to update the signs to incorporate the new business.

#### Background:

The applicant Alex Webster of West Coast Sign submitted a Sign Permit application on behalf of Big Brand Tires & Service on March 3, 2025, for six (6) total replacement signs. Five (5) of the signs were administratively approved as they did not propose new illumination or square footage. The Administrative Approval for the non-illuminated signs was approved on Wednesday, April 9, 2025. However, one of the signs (Referred to as Sign #1 in the project plans) is proposing illumination. Illuminated signage requires review from the Design Review Board, as it would need an exception per Section 17.120.050.C.2 of the Zoning Code.