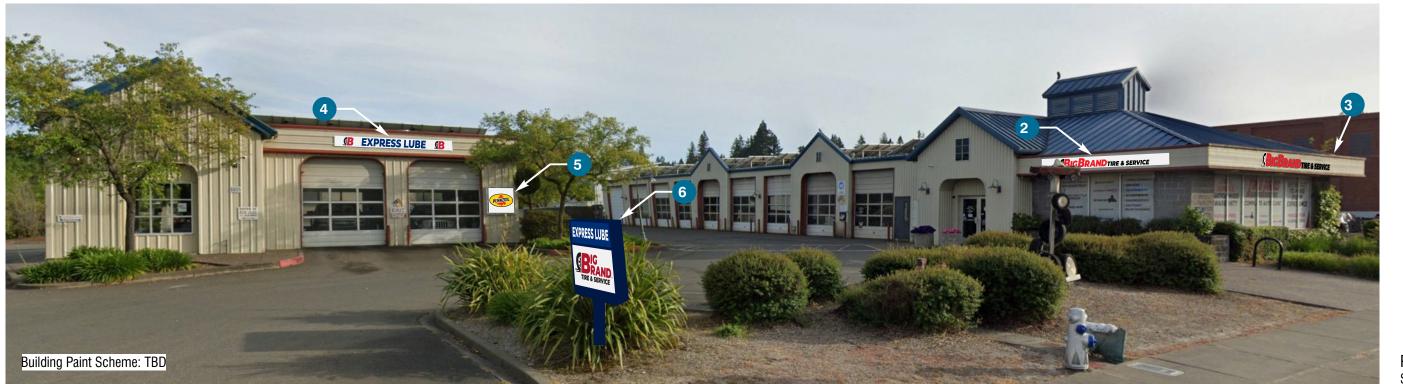

#### **Project Description:**

The project proposes to install one (1) wall-mounted and illuminated remote channel letter sign, 24.8 square feet in size, along the main building frontage. The new sign will replace the existing sign from the previous tenant ("Benedetti") with this updated illuminated sign.

#### Background:

The applicant Alex Webster of West Coast Sign submitted a Sign Permit application on behalf of Big Brand Tires & Service on March 3, 2025, for six (6) total replacement signs. Five (5) of the signs were administratively approved as they did not propose new illumination or square footage. The Administrative Approval for the non-illuminated signs was approved on Wednesday, April 9, 2025. However, one of the signs (Referred to as Sign #1 in the project plans) is proposing illumination. Illuminated signage requires review from the Design Review Board, as it would need an exception per Section 17.120.050.C.2 of the Zoning Code.