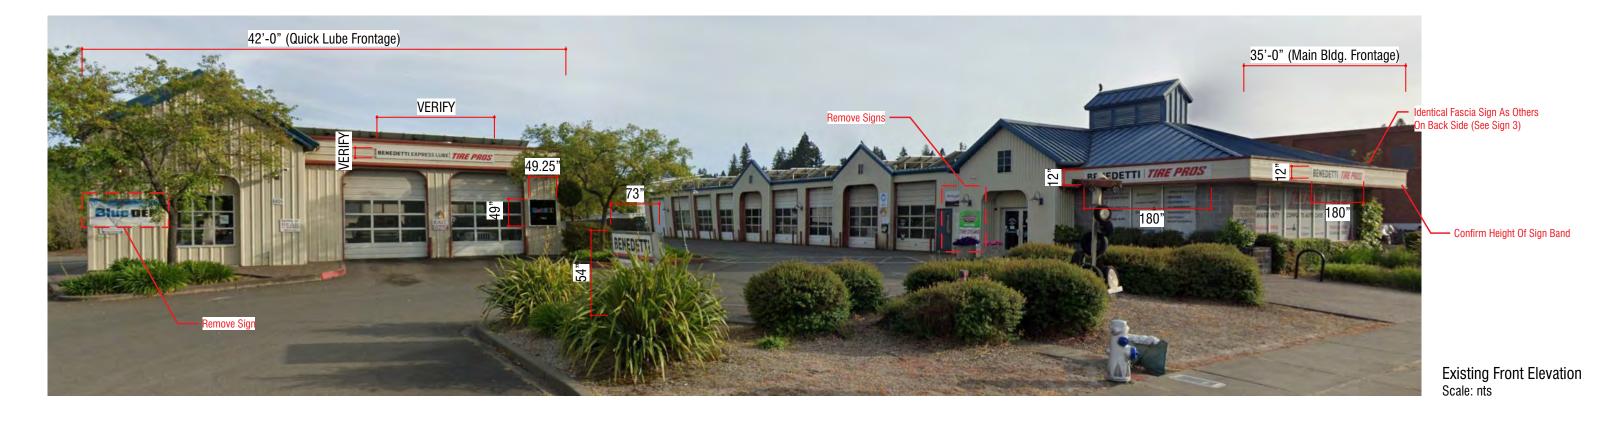

#### **Project Description:**

The project proposes to install one (1) wall-mounted and illuminated remote channel letter sign, 24.8 square feet in size, along the main building frontage. The new sign will replace the existing sign from the previous tenant ("Benedetti") with this updated illuminated sign.

This is an existing building frontage with a new tenant needing to update the signs to incorporate the new business.

#### Background:

The applicant Alex Webster of West Coast Sign submitted a Sign Permit application on behalf of Big Brand Tires & Service on March 3, 2025, for six (6) total replacement signs. Five (5) of the signs were administratively approved as they did not propose new illumination or square footage. The Administrative Approval for the non-illuminated signs was approved on Wednesday, April 9, 2025. However, one of the signs (Referred to as Sign #1 in the project plans) is proposing illumination. Illuminated signage requires review from the Design Review Board, as it would need an exception per Section 17.120.050.C.2 of the Zoning Code.