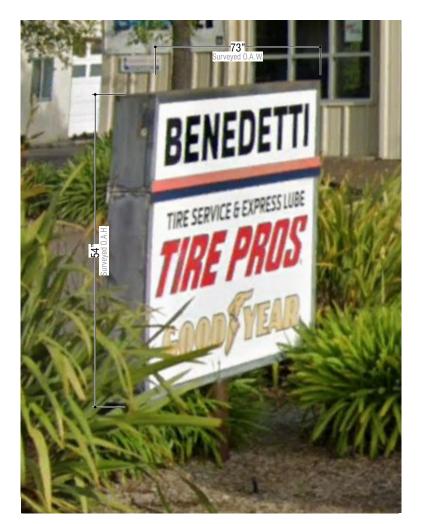

#### **Project Description:**

The project proposes to install one (1) wall-mounted and illuminated remote channel letter sign, 24.8 square feet in size, along the main building frontage. The new sign will replace the existing sign from the previous tenant ("Benedetti") with this updated illuminated sign.