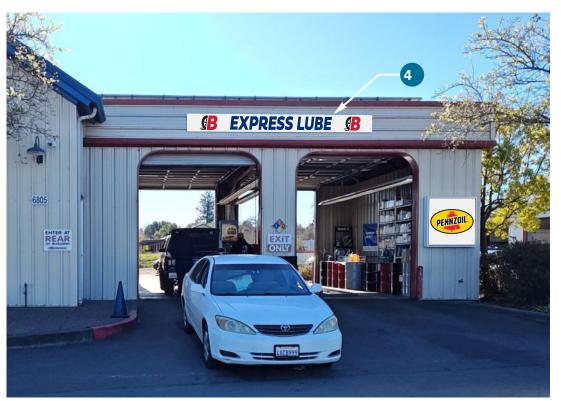

#### **Project Description:**

The project proposes to install one (1) wall-mounted and illuminated remote channel letter sign, 24.8 square feet in size, along the main building frontage. The new sign will replace the existing sign from the previous tenant ("Benedetti") with this updated illuminated sign.

#### Background:

The applicant Alex Webster of West Coast Sign submitted a Sign Permit application on behalf of Big Brand Tires & Service on March 3, 2025, for six (6) total replacement signs. Five (5) of the signs were administratively approved as they did not propose new illumination or square footage. The Administrative Approval for the non-illuminated signs was approved on Wednesday, April 9, 2025. However, one of the signs (Referred to as Sign #1 in the project plans) is proposing illumination. Illuminated signage requires review from the Design Review Board, as it would need an exception per Section 17.120.050.C.2 of the Zoning Code.