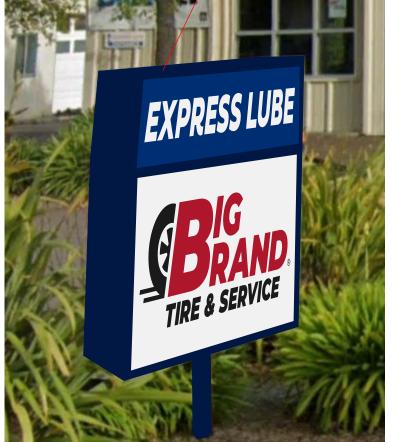

#### **Project Description:**

The project proposes to install one (1) wall-mounted and illuminated remote channel letter sign, 24.8 square feet in size, along the main building frontage. The new sign will replace the existing sign from the previous tenant ("Benedetti") with this updated illuminated sign.

#### Background:

The applicant Alex Webster of West Coast Sign submitted a Sign Permit application on behalf of Big Brand Tires & Service on March 3, 2025, for six (6) total replacement signs. Five (5) of the signs were administratively approved as they did not propose new illumination or square footage. The Administrative Approval for the non-illuminated signs was approved on Wednesday, April 9, 2025. However, one of the signs (Referred to as Sign #1 in the project plans) is proposing illumination. Illuminated signage requires review from the Design Review Board, as it would need an exception per Section 17.120.050.C.2 of the Zoning Code.

#### **Analysis:**

External illumination is the preferred method of sign lighting in all zoning districts. Internally illuminated signs require review and approval by the Design Review Board and are generally prohibited within the CD Central Core District, residential districts, or in close proximity to existing residential uses. In this case, the surrounding properties are exclusively commercial, with no nearby residential uses. Given these conditions, staff believes the requested exception for internal illumination is appropriate. The proposed lighting will be dimmed to minimize glare for oncoming traffic, and any displayed messages will remain static—further reducing potential distractions for motorists. If approved, the new signage would replace outdated sign technology with a more modern alternative, enhancing the overall visual character of the area.