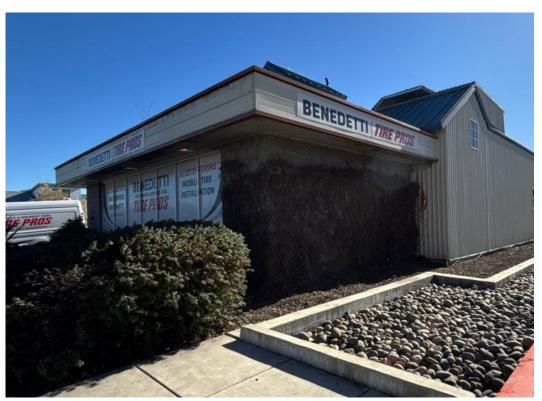

#### **Project Description:**

The project proposes to install one (1) wall-mounted and illuminated remote channel letter sign, 24.8 square feet in size, along the main building frontage. The new sign will replace the existing sign from the previous tenant ("Benedetti") with this updated illuminated sign.

This is an existing building frontage with a new tenant needing to update the signs to incorporate the new business.