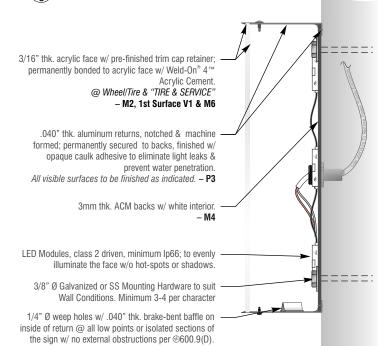

#### **Project Description:**

The project proposes to install one (1) wall-mounted and illuminated remote channel letter sign, 24.8 square feet in size, along the main building frontage. The new sign will replace the existing sign from the previous tenant ("Benedetti") with this updated illuminated sign.

#### Background:

The applicant Alex Webster of West Coast Sign submitted a Sign Permit application on behalf of Big Brand Tires & Service on March 3, 2025, for six (6) total replacement signs. Five (5) of the signs were administratively approved as they did not propose new illumination or square footage. The Administrative Approval for the non-illuminated signs was approved on Wednesday, April 9, 2025. However, one of the signs (Referred to as Sign #1 in the project plans) is proposing illumination. Illuminated signage requires review from the Design Review Board, as it would need an exception per Section 17.120.050.C.2 of the Zoning Code.

#### **Analysis:**

External illumination is the preferred method of sign lighting in all zoning districts. Internally illuminated signs require review and approval by the Design Review Board and are generally prohibited within the CD Central Core District, residential districts, or in close proximity to existing residential uses. In this case, the surrounding properties are exclusively commercial, with no nearby residential uses. Given these conditions, staff believes the requested exception for internal illumination is appropriate. The proposed lighting will be dimmed to minimize glare for oncoming traffic, and any displayed messages will remain static—further reducing potential distractions for motorists. If approved, the new signage would replace outdated sign technology with a more modern alternative, enhancing the overall visual character of the area.