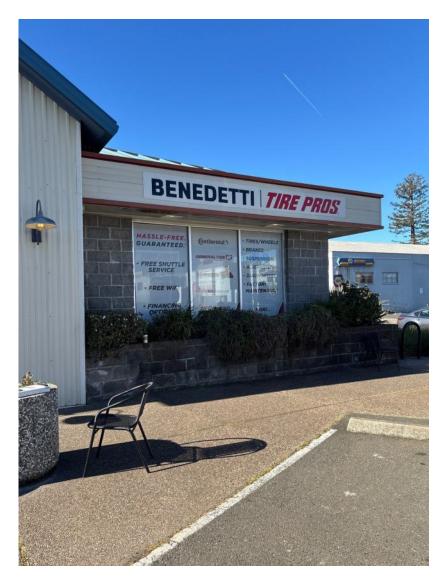

#### **Project Description:**

The project proposes to install one (1) wall-mounted and illuminated remote channel letter sign, 24.8 square feet in size, along the main building frontage. The new sign will replace the existing sign from the previous tenant ("Benedetti") with this updated illuminated sign.

This is an existing building frontage with a new tenant needing to update the signs to incorporate the new business.