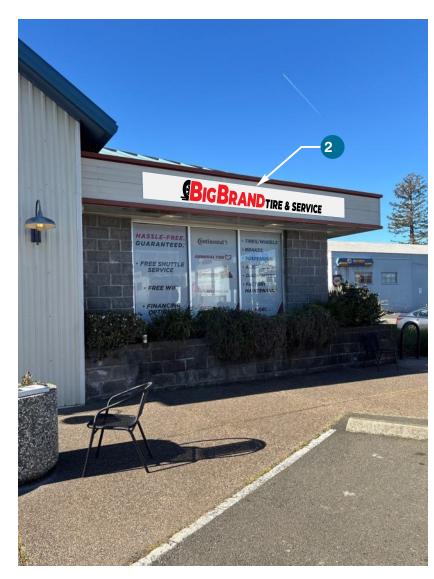

#### Introduction:

The applicant, Alex Webster with West Coast Sign, is proposing signage for Big Brand Tires & Service at 6809 Sebastopol Avenue.

#### **Project Description:**

The project proposes to install one (1) wall-mounted and illuminated remote channel letter sign, 24.8 square feet in size, along the main building frontage. The new sign will replace the existing sign from the previous tenant ("Benedetti") with this updated illuminated sign.

#### Background:

The applicant Alex Webster of West Coast Sign submitted a Sign Permit application on behalf of Big Brand Tires & Service on March 3, 2025, for six (6) total replacement signs. Five (5) of the signs were administratively approved as they did not propose new illumination or square footage. The Administrative Approval for the non-illuminated signs was approved on Wednesday, April 9, 2025. However, one of the signs (Referred to as Sign #1 in the project plans) is proposing illumination. Illuminated signage requires review from the Design Review Board, as it would need an exception per Section 17.120.050.C.2 of the Zoning Code.