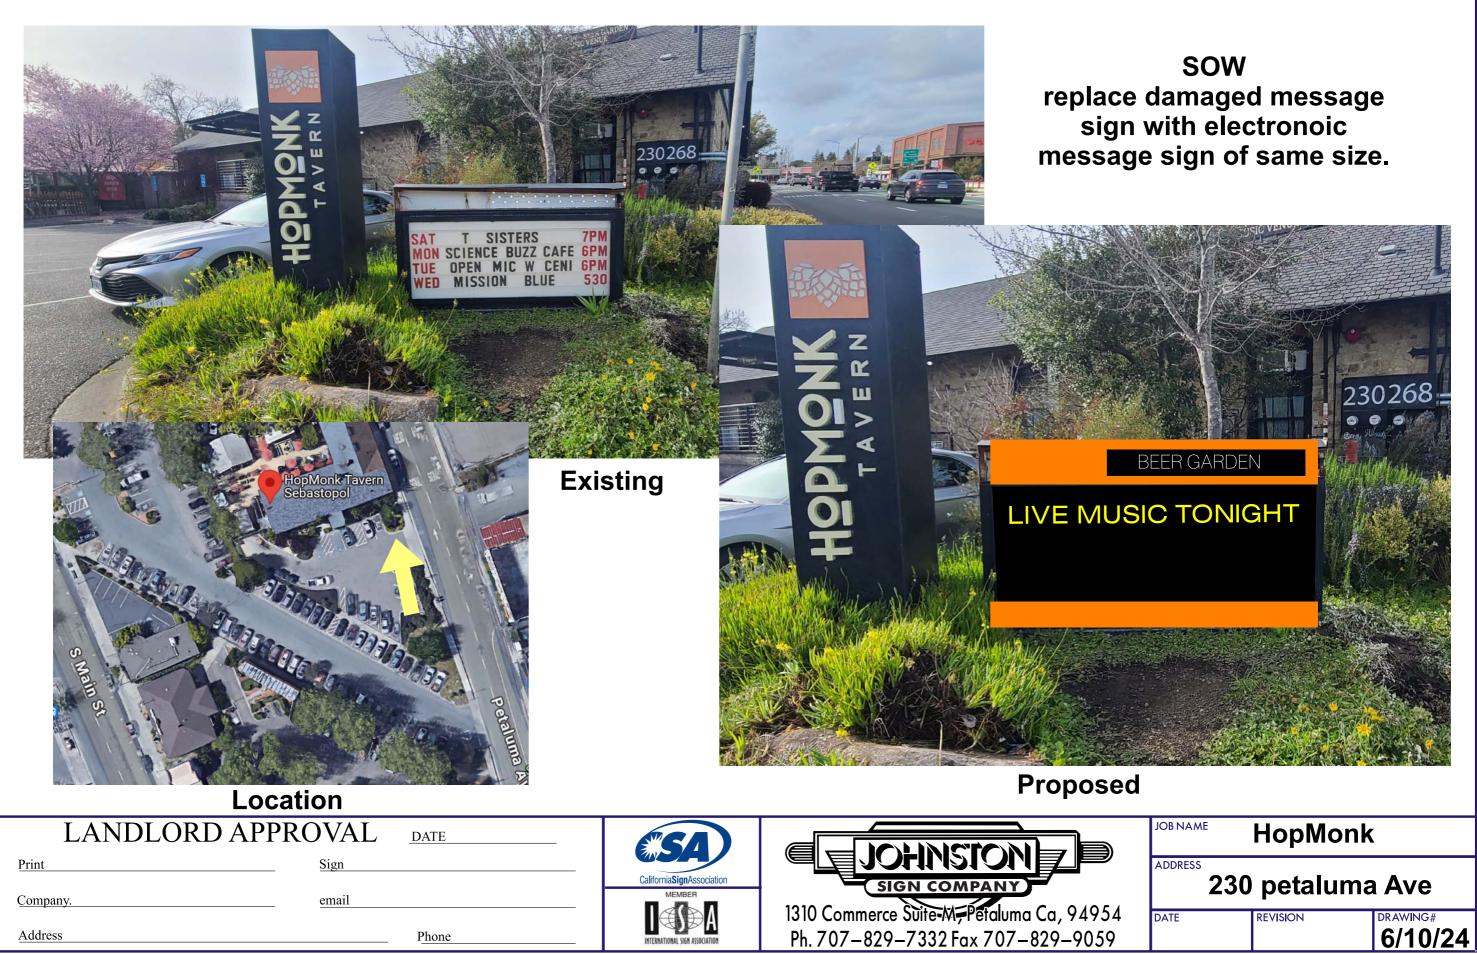

## Introduction:

The applicant Bill DeCarli is proposing replacement signage for the Hopmonk Tavern Sebastopol restaurant at 230 Petaluma Avenue.

## Project Description:

This project proposes to replace a changeable letter marquee sign with an electronic digital sign with stagnant non-moving letters.

• One freestanding 50 "H x 84 "W sign

## <u>Analysis</u>:

The applicant Bill DeCarli submitted a Sign Permit application on behalf of the Hopmonk Tavern Sebastopol on June 18th, 2024, for one freestanding programmable sign at the front of the building. However, due to the illumination of the new signage, it requires review from the Design Review Board, as it would need an exception per Section 17.120.050.C.2 External illumination is preferred over internal illumination in all zoning districts. Internally illuminated signs must be reviewed and approved by the Design Review Board and are generally not allowed within the CD Central Core District, within any residential district, or in proximity to an existing residential use. Staff feels that the granting of this exception of the sign would be appropriate as the lighting will be dim to reduce glare for oncoming traffic and any broadcasted words will not be in moving in rotation further decreasing safety risks for passing motorists. If approved, the project signage would replace an aging sign technology with more current technology. Staff has also informed the applicant that if they are to do any work in the Caltrans right of way, they would need to get the appropriate permits from them. Also mentioned in the written statement it gives the Hopmonk the ability to change the wording on the signage remotely without putting restaurant staff at risk in the event that another vehicular wreck takes place. The applicant has

| Replace existing changeat | ble letter marquee sign with an electronic | c message center |
|---------------------------|--------------------------------------------|------------------|
| City Use Only             |                                            |                  |
| Fill out upon receipt:    | Action:                                    | Action Date:     |
| Application Date:         | Staff/Admin:                               | Date:            |
| Planning File #:          | Planning Director:                         | Date:            |

Date: \_\_\_\_\_

Date: \_\_\_\_\_

Date: \_\_\_\_\_

Bill DeCarli HopMonk Presents 230 Petaluma Ave Sebastopol, Ca. 95472 707-321-8046

June 18, 2024

Dear John,

On March 2, 2024, a car traveling down Petaluma Avenue lost control and slid into our marquee causing significant damage. It is our hope to replace it with an electronic message board.

It will be more manageable because it is software based, making it more accurate and easier to keep current. The upgrade will eliminate the need to have someone physically change the message every day. It is programmable, which will allow for the message to change automatically. Our hope is that we will be able to change it no less than 4 times in a 24hr period. There will not be a constant rotation of information and we will not have any video. The sole purpose of the marquee is to inform people of upcoming events.

We welcome the city or other agencies to post public safety notices in the case of an emergency such as fires, floods, or other disasters.

Attached is a rough image of what it will look like. We will not be using the yellow lettering shown in the example. We will lean toward the existing color scheme of our existing marquee of a cream background with black or red lettering. However, we may find that other color schemes work as well or even better. The lighting is dimmable so the glare will be minimal for oncoming traffic.

The message board itself will be 37" H x 75" W, with the frame it will match our existing footprint of 50" H x 84" W. We are not requesting any more square footage.

The pitch is 6mm. 6mm= 2,304 pixels per square foot making it very high quality. I believe the one at the fire department has less than half the pixels per square foot than what we are proposing.

## PROJECT DESCRIPTION AND PERMITS REQUESTED (ATTACH ADDITIONAL PAGES IF NECESSARY)

| eplace existing c                                               | hangeable let | ter marquee sign with an electronic m | nessage center |
|-----------------------------------------------------------------|---------------|---------------------------------------|----------------|
|                                                                 |               |                                       |                |
|                                                                 |               |                                       |                |
| TY USE ONLY                                                     |               |                                       |                |
| Fill out upon receipt:                                          |               | Action:                               | Action Date:   |
|                                                                 |               | Action:<br>Staff/Admin:               | Action Date:   |
| Fill out upon receipt:                                          |               |                                       |                |
| Fill out upon receipt:<br>Application Date:                     |               | Staff/Admin:                          | Date:          |
| Fill out upon receipt:<br>Application Date:<br>Planning File #: | \$            | Staff/Admin:<br>Planning Director:    | Date:<br>Date: |