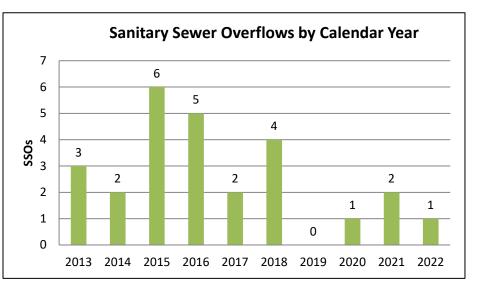

## **ATTACHMENT**:

Sanitary Sewer Overflows shown in tables and graph

# Sanitary Sewer (SSO) Data for Calendar Year 2022

| Calendar<br>Year | Gravity Sewer<br>SSOs | Pump Station<br>SSOs | Force Main<br>SSOs | Total Volume Spilled<br>(Gallons) | Portion Contained<br>and Returned to Sewers<br>(Gallons) | Total Volume<br>Entering Surface Waters<br>(Gallons) |  |
|------------------|-----------------------|----------------------|--------------------|-----------------------------------|----------------------------------------------------------|------------------------------------------------------|--|
| 2013             | 3                     | 0                    | 0                  | 527                               | 11                                                       | 516                                                  |  |
| 2014             | 2                     | 0                    | 0                  | 826                               | 1                                                        | 825                                                  |  |
| 2015             | 6                     | 0                    | 0                  | 28,341                            | 12                                                       | 28,329                                               |  |
| 2016             | 5                     | 0                    | 0                  | 1,310                             | 328                                                      | 982                                                  |  |
| 2017             | 1                     | 1                    | 0                  | 2,039                             | 0                                                        | 2,039                                                |  |
| 2018             | 4                     | 0                    | 0                  | 1,926                             | 271                                                      | 1,655                                                |  |
| 2019             | 0                     | 0                    | 0                  | 0                                 | 0                                                        | 0                                                    |  |
| 2020             | 1                     | 0                    | 0                  | 19 19                             |                                                          | 0                                                    |  |
| 2021             | 2                     | 0                    | 0                  | 5,710                             | 257                                                      | 5,453                                                |  |
| 2022             | 1                     | 0                    | 0                  | 22                                | 22                                                       | 0                                                    |  |