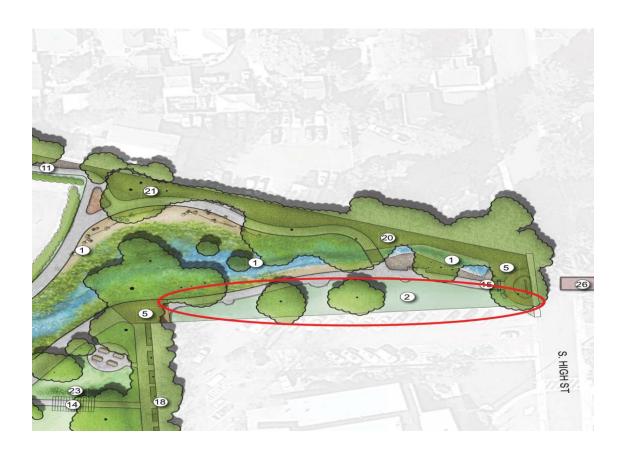

## Site

Area 2 in Ives Park Renovation Master Plan map: "#2: Install sculpture garden along entry walk from South Hight Street." Area is approximately 250 feet long by 20 to 35 feet wide.

See Attached Site Plan Map.\*

Sculpture Pads are 4 feet by 4 feet. There are currently 5 pads available.

Site Plan Map: Ives Park, High Street Entry (just north of the Sebastopol Center for the Arts, 282 High Street)

Liability Waiver: