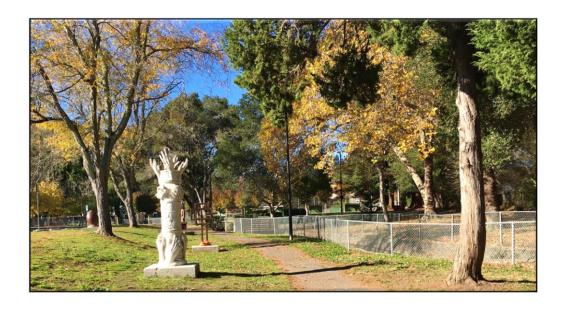

## Site

Area 2 in Ives Park Renovation Master Plan map: "#2: Install sculpture garden along entry walk from South Hight Street." Area is approximately 250 feet long by 20 to 35 feet wide.

See Attached Site Plan Map.\*

Sculpture Pads are 4 feet by 4 feet. There are currently 5 pads available.