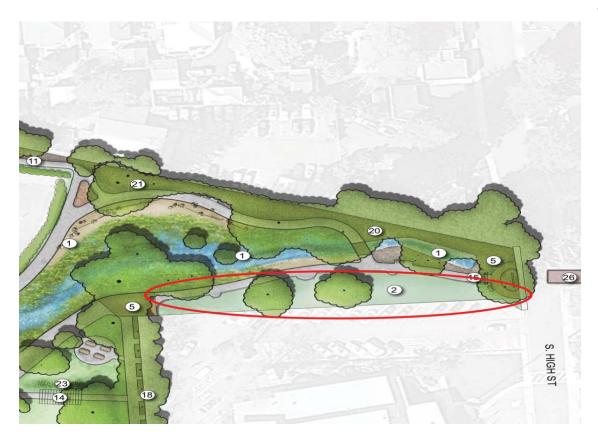

#### <u>Site</u>

Area 2 in Ives Park Renovation Master Plan map: "#2: Install sculpture garden along entry walk from South Hight Street." Area is approximately 250 feet long by 20 to 35 feet wide.

See Attached Site Plan Map.\*

Sculpture Pads are 4 feet by 4 feet. There are currently 5 pads available.