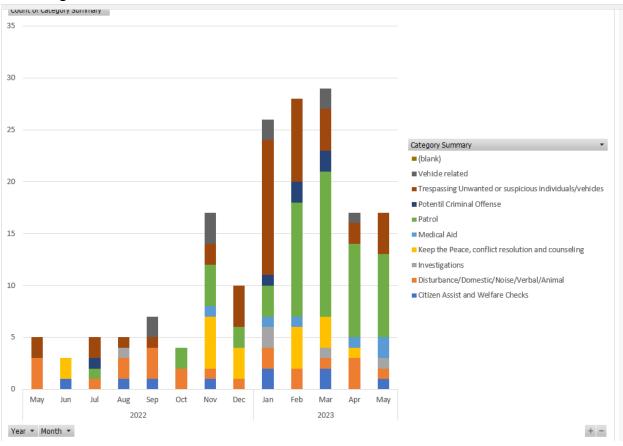

I ask that SAVS use some of its funding to reimburse expenses Citizens of Sebastopol have paid for in the last year. Those include Police time.

On the following table, you can see that the Police visited Horizon Shine 185 times over the course of 1 year. That far exceeds the typical amount of Police calls to a single apartment complex.

If each Police Call costs the City/Citizens \$400, SAVS should reimburse the City and Citizens of Sebastopol \$74,000 to cover the expenses of the Police Service. Citizens of Sebastopol are told we need to freeze hiring in our understaffed Police Department. This \$74,000 could go toward staffing a dispatch position or another junior position.