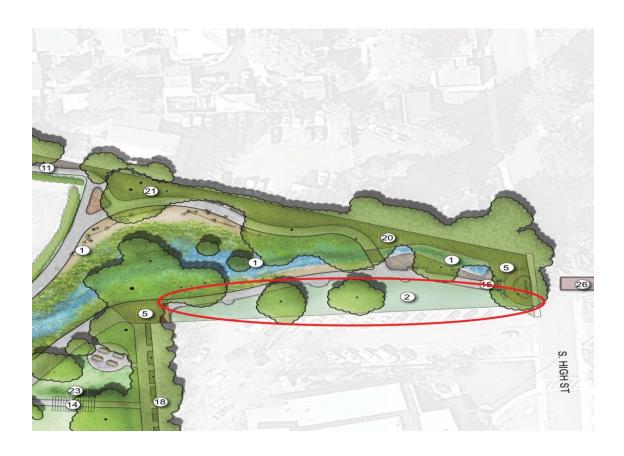

## Site

Area 2 in Ives Park Renovation Master Plan map: "#2: Install sculpture garden along entry walk from South Hight Street." Area is approximately 250 feet long by 20 to 35 feet wide.

See Attached Site Plan Map.\*

Sculpture Pads are 4 feet by 4 feet. There are currently 5 pads available.

Site Plan Map: Ives Park, High Street Entry (just north of the Sebastopol Center for the Arts, 282 High Street)

Liability Waiver: