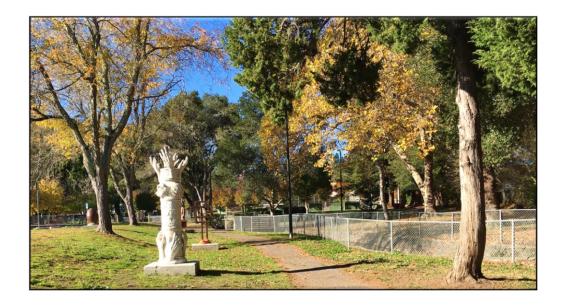

## Site

Area 2 in Ives Park Renovation Master Plan map: "#2: Install sculpture garden along entry walk from South Hight Street." Area is approximately 250 feet long by 20 to 35 feet wide.

See Attached Site Plan Map.\*

Selected sculpture will be exposed to the area's physical elements and public traffic.

All applicants are expected to consider the issues of long-term durability, clean-ability, resilience, and low or no maintenance. The project is located outside on the lawn of a popular public park adjacent to downtown Sebastopol. It will be exposed to weather and physical and environmental stresses, as well as potential vandalism. The project should be fabricated of highly durable, low-maintenance materials and be of sound construction and ensured stability. Keep in mind that larger pieces may be more resistant to vandalism. Selected sculptors are strongly encouraged to apply an anti-graffiti coating to their finished artwork.