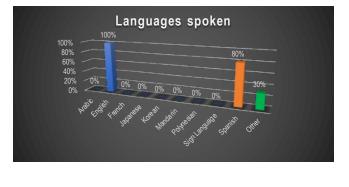

| Languages spoken |      |  |
|------------------|------|--|
| Arabic           | 0%   |  |
| English          | 100% |  |
| French           | 0%   |  |
| Japanese         | 0%   |  |
| Korean           | 0%   |  |
| Mandarin         | 0%   |  |
| Polynesian       | 0%   |  |
| Sign Language    | 0%   |  |
| Spanish          | 80%  |  |
| Other            | 30%  |  |