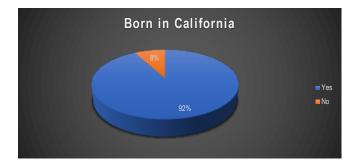

| В   | orn in California |
|-----|-------------------|
| Yes | 92%               |
| No  | 8%                |

|     | Lived in a state other than California |     |
|-----|----------------------------------------|-----|
| Yes |                                        | 56% |
| No  |                                        | 44% |