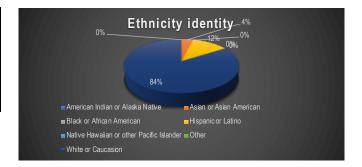

| Gender identity |     |
|-----------------|-----|
| Female          | 28% |
| Male            | 72% |
| Non-binary      | 0%  |

| Ethnicity identity                        |     |
|-------------------------------------------|-----|
| American Indian or Alaska Native          | 0%  |
| Asian or Asian American                   | 4%  |
| Black or African American                 | 0%  |
| Hispanic or Latino                        | 12% |
| Native Hawaiian or other Pacific Islander | 0%  |
| Other                                     | 0%  |
| White or Caucasion                        | 84% |