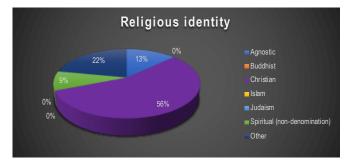

|     | Identify as LGBTQ+ |     |  |
|-----|--------------------|-----|--|
| Yes |                    | 13% |  |
| No  |                    | 87% |  |

| Religious identity           |     |  |
|------------------------------|-----|--|
| Agnostic                     | 13% |  |
| Buddhist                     | 0%  |  |
| Christian                    | 56% |  |
| Islam                        | 0%  |  |
| Judaism                      | 0%  |  |
| Spiritual (non-denomination) |     |  |
| Other                        | 22% |  |