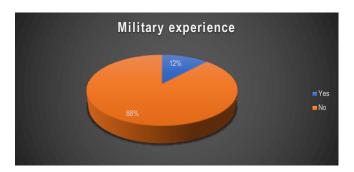

| Age (in years) |     |
|----------------|-----|
| 18-24          | 8%  |
| 25-34          | 8%  |
| 35-44          | 56% |
| 45-54          | 12% |
| 55-64          | 12% |
| 65+            | 4%  |

| Military experience |     |
|---------------------|-----|
| Yes                 | 12% |
| No                  | 88% |