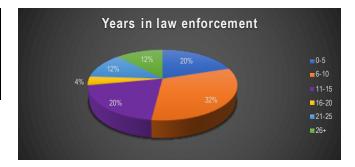

## SEBASTOPOL POLICE DEPARTMENT DIVERSITY DATA AS OF NOVEMBER 2021

| Years in law enforcement |     |
|--------------------------|-----|
| 0-5                      | 20% |
| 6-10                     | 32% |
| 11-15                    | 20% |
| 16-20                    | 4%  |
| 21-25                    | 12% |
| 26+                      | 12% |