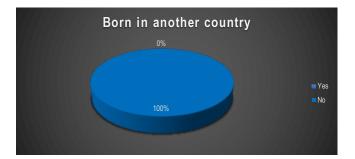

|     | Born in a country other than the United States |      |
|-----|------------------------------------------------|------|
| Yes |                                                | 0%   |
| No  |                                                | 100% |