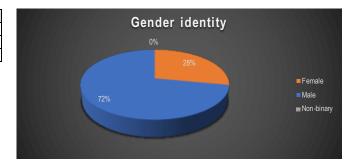

| Gender identity |     |
|-----------------|-----|
| Female          | 28% |
| Male            | 72% |
| Non-binary      | 0%  |

| Ethnicity identity                        |     |
|-------------------------------------------|-----|
| American Indian or Alaska Native          | 0%  |
| Asian or Asian American                   | 4%  |
| Black or African American                 | 0%  |
| Hispanic or Latino                        | 12% |
| Native Hawaiian or other Pacific Islander | 0%  |
| Other                                     | 0%  |
| White or Caucasion                        | 84% |