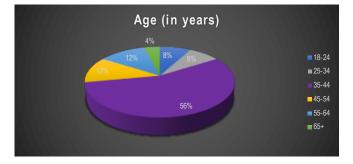

| Age (in years) |     |
|----------------|-----|
| 18-24          | 8%  |
| 25-34          | 8%  |
| 35-44          | 56% |
| 45-54          | 12% |
| 55-64          | 12% |
| 65+            | 4%  |

| Military experience |     |
|---------------------|-----|
| Yes                 | 12% |
| No                  | 88% |