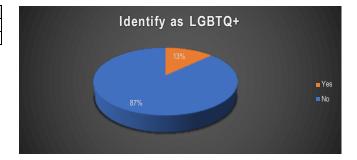

|     | Identify as LGBTQ+ |     |  |
|-----|--------------------|-----|--|
| Yes |                    | 13% |  |
| No  |                    | 87% |  |

| Religious identity           |     |  |
|------------------------------|-----|--|
| Agnostic                     | 13% |  |
| Buddhist                     | 0%  |  |
| Christian                    | 56% |  |
| Islam                        | 0%  |  |
| Judaism                      | 0%  |  |
| Spiritual (non-denomination) |     |  |
| Other                        | 22% |  |