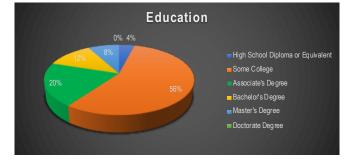

| Education                         |     |
|-----------------------------------|-----|
| High School Diploma or Equivalent | 4%  |
| Some College                      | 56% |
| Associate's Degree                | 20% |
| Bachelor's Degree                 | 12% |
| Master's Degree                   | 8%  |
| Doctorate Degree                  | 0%  |