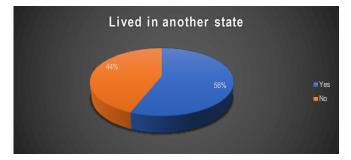

| В   | orn in California |
|-----|-------------------|
| Yes | 92%               |
| No  | 8%                |

|     | Lived in a state other than California |     |
|-----|----------------------------------------|-----|
| Yes |                                        | 56% |
| No  |                                        | 44% |