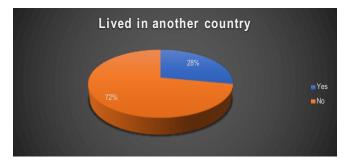

| Lived in a country other than the United States |  |     |
|-------------------------------------------------|--|-----|
| Yes                                             |  | 28% |
| No                                              |  | 72% |