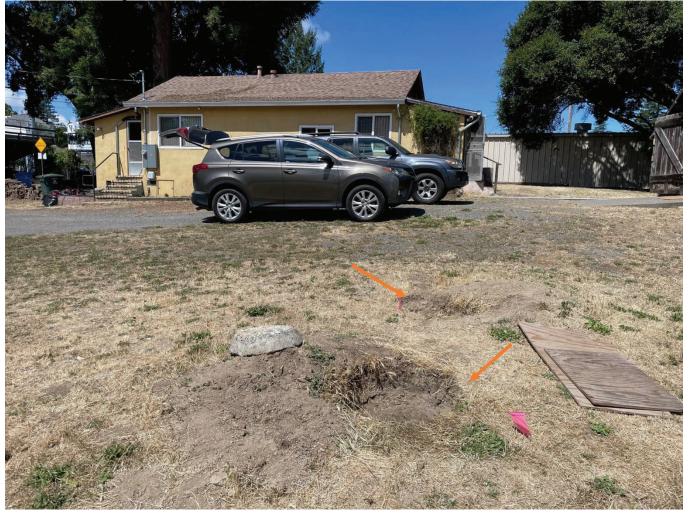

#### Septic Tank

3. The septic tank is located at the east side of the house, 36 feet away from the house and buried under 9 to 12 inches to soil cover. The septic tank wasn't pumped during my inspecting since it had been pumped by Felix from Vineyard Septic Service on September 4, 2019. There was .5 inches of scum and 4 inches of sludge in the inlet compartment and zero scum and sludge in the outlet compartment. The wastewater level was 1 inches above the invert of the outlet pipe. The plastic inlet and outlet baffles were intact and in working condition. I didn't see any crack or root intrusion in the septic tank. There was a break/hole on top of the septic tank next to the outlet manhole, see picture on page 4. Because of the break/hole in the septic tank, it is on poor condition.

# Location of the Septic Tank

Hole/opening at outlet compartment of the Septic Tank

Agenda Item Number 7 City Council Meeting Packet for November 1, 2022 Page 14 of 26 Liquid dye was added to the wastewater in the septic tank's outlet compartment