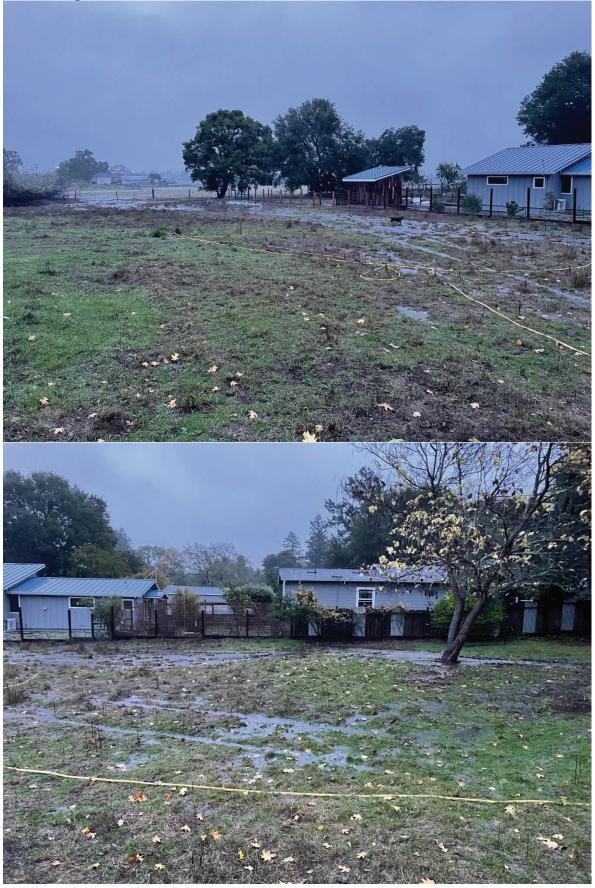

#### **Site Observation**

2. The septic tank and leach lines are more than 50 feet away from the site water well. The downspouts of the house's roof drainage are diverted away from the leach field. The house has been occupied by 1 person. There is a drainage ditch as noted on the attached site plan. The property owner described the soil on the subject parcel to be saturated, ponded water with storm drainage in the winter; this is evidence by photos taken by the owner, see pages 8-10.

## **Reserve Area**

5. There is not an available septic reserve area on the parcel due to high groundwater.

# Pictures of ponded water in the winter

Page - 8 - of 12 Agenda Item Number 7 City Council Meeting Packet for November 1, 2022 Page 18 of 26

Page - 10 - of 12 Agenda Item Number 3 City Council Meeting Packet for November 1, 2022 Page 20 of 26