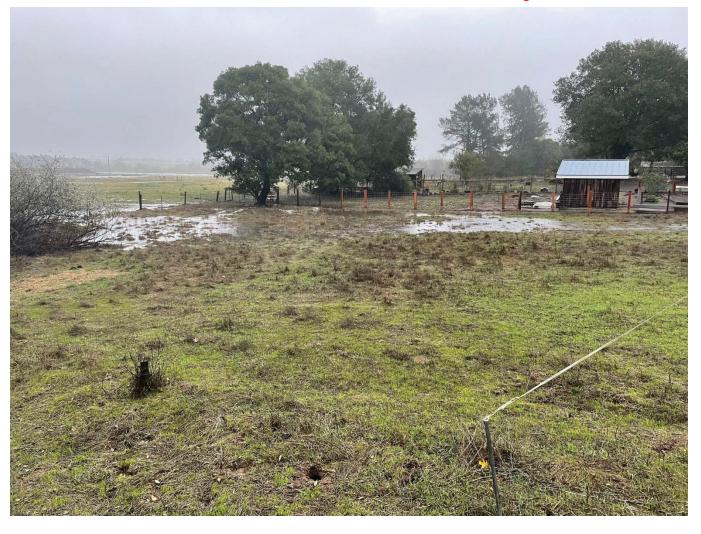

#### **Site Observation**

2. The septic tank and leach lines are more than 50 feet away from the site water well. The downspouts of the house's roof drainage are diverted away from the leach field. The house has been occupied by 1 person. There is a drainage ditch as noted on the attached site plan. The property owner described the soil on the subject parcel to be saturated, ponded water with storm drainage in the winter; this is evidence by photos taken by the owner, see pages 8-10.

## **Reserve Area**

5. There is not an available septic reserve area on the parcel due to high groundwater.

# Pictures of ponded water in the winter

Page - 8 - of 12 Agenda Item Number 7 City Council Meeting Packet for November 1, 2022 Page 18 of 26

Page - 10 - of 12 Agenda Item Number 3 City Council Meeting Packet for November 1, 2022 Page 20 of 26