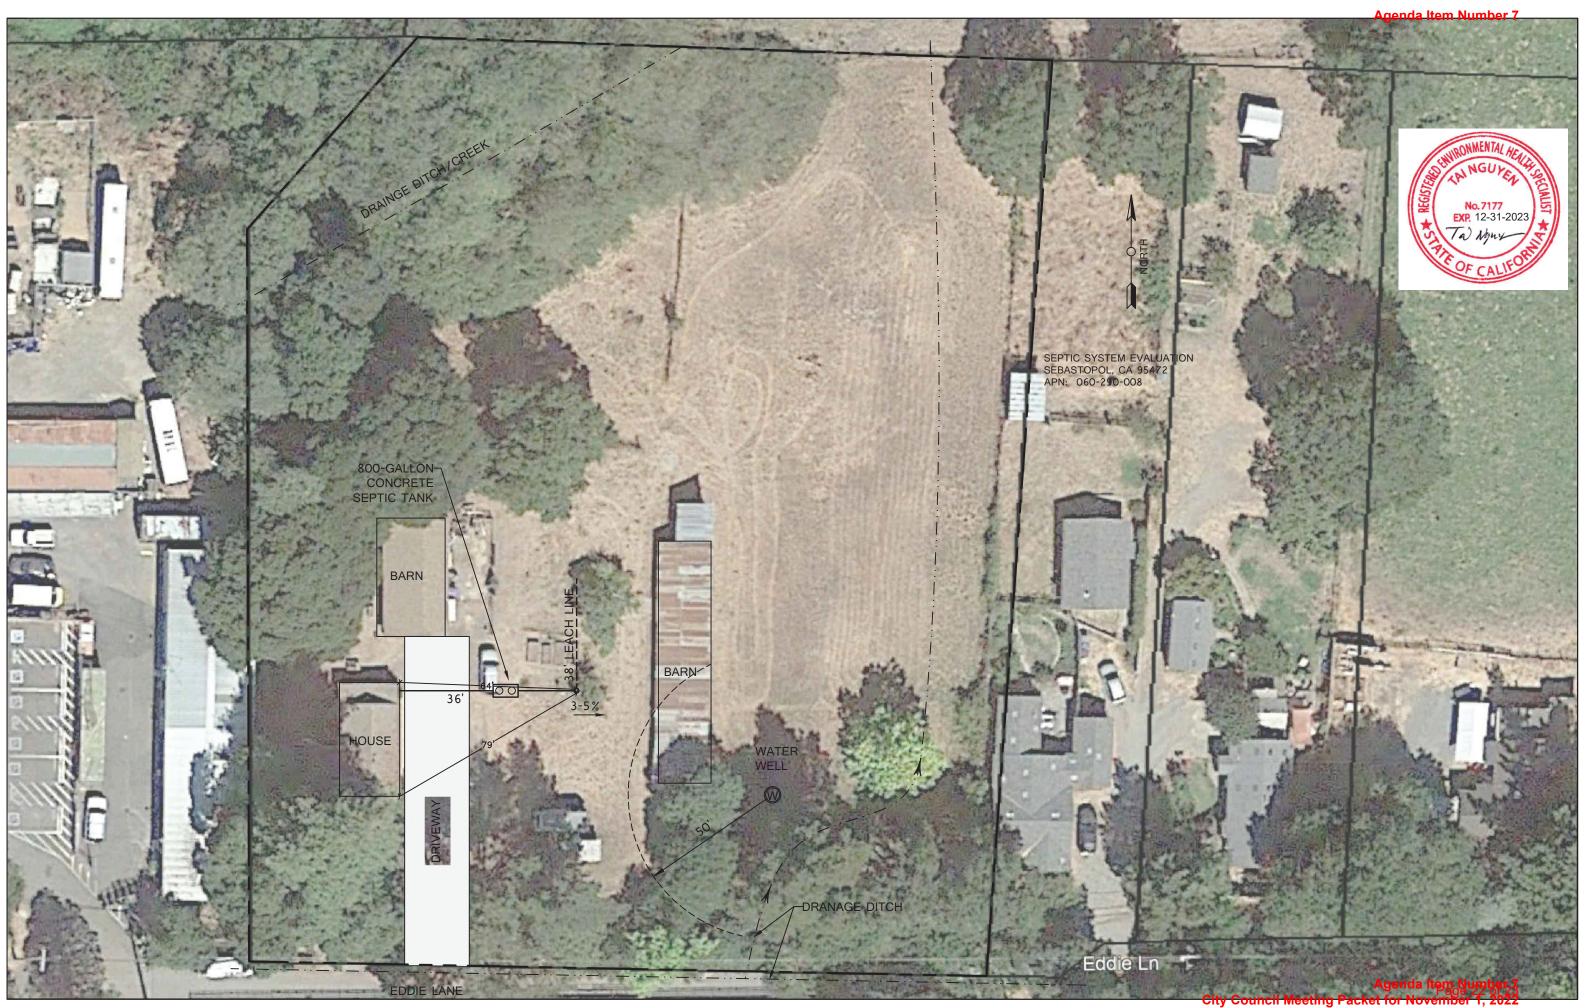

#### Septic Tank

3. The septic tank is located at the east side of the house, 36 feet away from the house and buried under 9 to 12 inches to soil cover. The septic tank wasn't pumped during my inspecting since it had been pumped by Felix from Vineyard Septic Service on September 4, 2019. There was .5 inches of scum and 4 inches of sludge in the inlet compartment and zero scum and sludge in the outlet compartment. The wastewater level was 1 inches above the invert of the outlet pipe. The plastic inlet and outlet baffles were intact and in working condition. I didn't see any crack or root intrusion in the septic tank. There was a break/hole on top of the septic tank next to the outlet manhole, see picture on page 4. Because of the break/hole in the septic tank, it is on poor condition.

#### Leach Field

4. The leach line was located and marked by Vineyard Septic Service on September 5, 2019. There is one leach line which is 38 feet long. Green lust vegetation was seen at two areas near the leach line. I conducted a hydraulic load test by adding approximately 150 gallons of water with green liquid dye to the septic tank's outlet compartment which would run into the leach field.

D) City sewer is near to the parcel and house. City sewer is on the Eddie Lane next to the parcel and approximately 75 feet away from the house.

This report describes the conditions of the septic system during the time of visit. Apex Septic Design, Inc. has not been retained to warrant, guarantee, or certify the proper functioning of the septic system for any period of time in the future. Because of the numerous factors (usage, soil characteristics, previous failures, etc.) which may effect the proper operation of the septic system, this report shall not be construed as a warranty by our company that the system will function properly for any particular buyer. Apex Septic Design, Inc. DISCLAIMS ANY WARRANTY, either expressed or implied, arising from the inspection of the septic system or this report. We are also not ascertaining the impact the septic system is having on the groundwater. Apex Septic Design, Inc. is not liable for the information or lack of information shown for the record documents attached to this report.