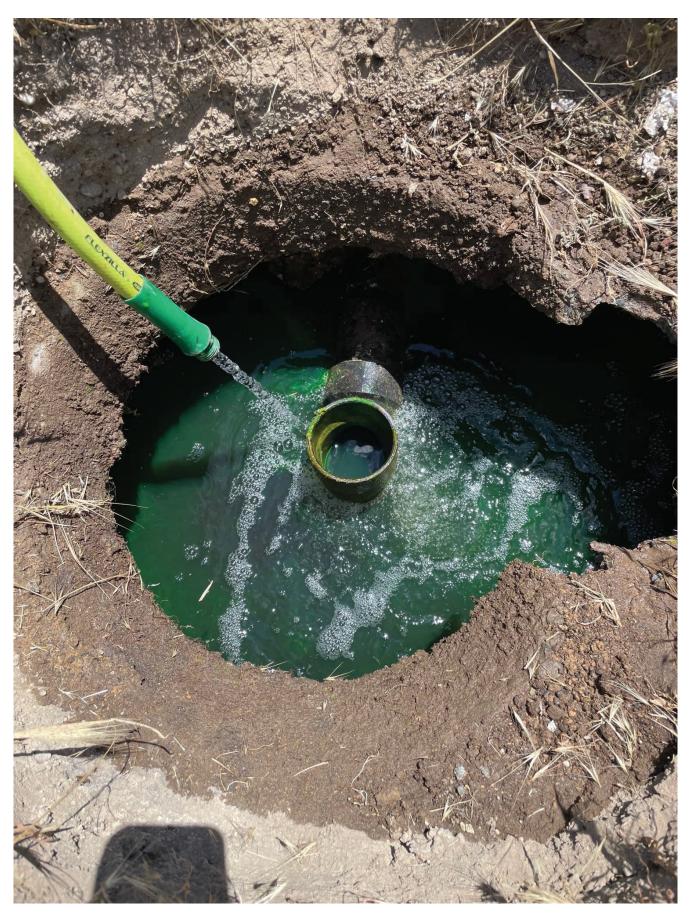

#### Leach Field

4. The leach line was located and marked by Vineyard Septic Service on September 5, 2019. There is one leach line which is 38 feet long. Green lust vegetation was seen at two areas near the leach line. I conducted a hydraulic load test by adding approximately 150 gallons of water with green liquid dye to the septic tank's outlet compartment which would run into the leach field.

Page - 1 - of 12 Agenda Item Aumber 3 City Council Meeting Packet for November 1, 2022 Page 11 of 26 After filling 60 gallons of water to the leach line, I saw sewage surfacing gendet lie ground above the distribution box, see pages 6 and 7. Thus, the leach line failed the hydraulic load test.

# Location of the Septic Tank

Hole/opening at outlet compartment of the Septic Tank

Agenda Item Number 7 City Council Meeting Packet for November 1, 2022 Page 14 of 26 Liquid dye was added to the wastewater in the septic tank's outlet compartment

Page - 5 - of 12 Agenda Item Number 7 City Council Meeting Packet for November 1, 2022 Page 15 of 26

Wastewater was seen surfacing onto the ground above the distribution box

Close up picture of wastewater was seen surfacing onto the ground