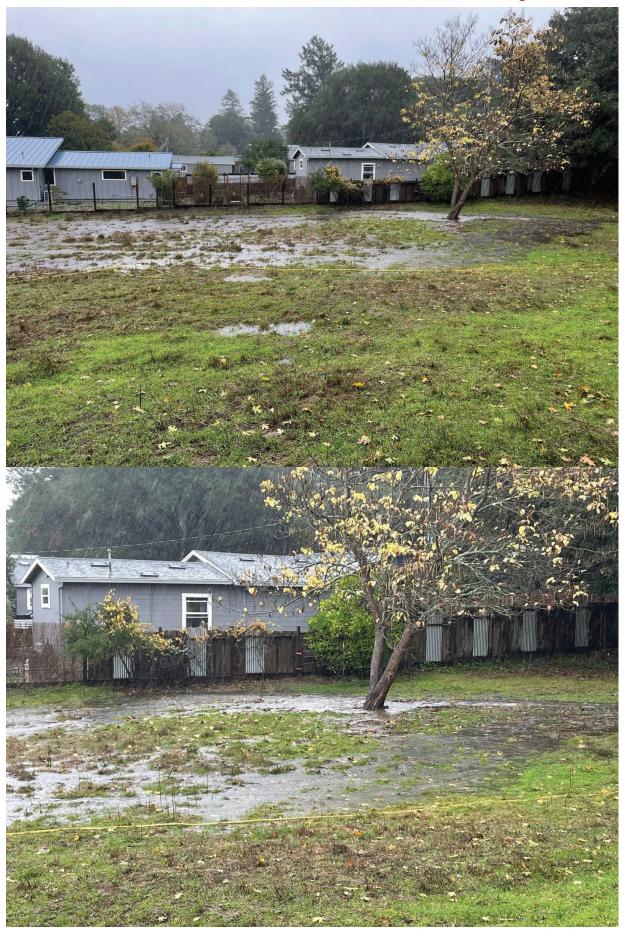

#### **Site Observation**

2. The septic tank and leach lines are more than 50 feet away from the site water well. The downspouts of the house's roof drainage are diverted away from the leach field. The house has been occupied by 1 person. There is a drainage ditch as noted on the attached site plan. The property owner described the soil on the subject parcel to be saturated, ponded water with storm drainage in the winter; this is evidence by photos taken by the owner, see pages 8-10.

# Pictures of ponded water in the winter

Page - 8 - of 12 Agenda Item Number 7 City Council Meeting Packet for November 1, 2022 Page 18 of 26

Page - 10 - of 12 Agenda Item Number 3 City Council Meeting Packet for November 1, 2022 Page 20 of 26