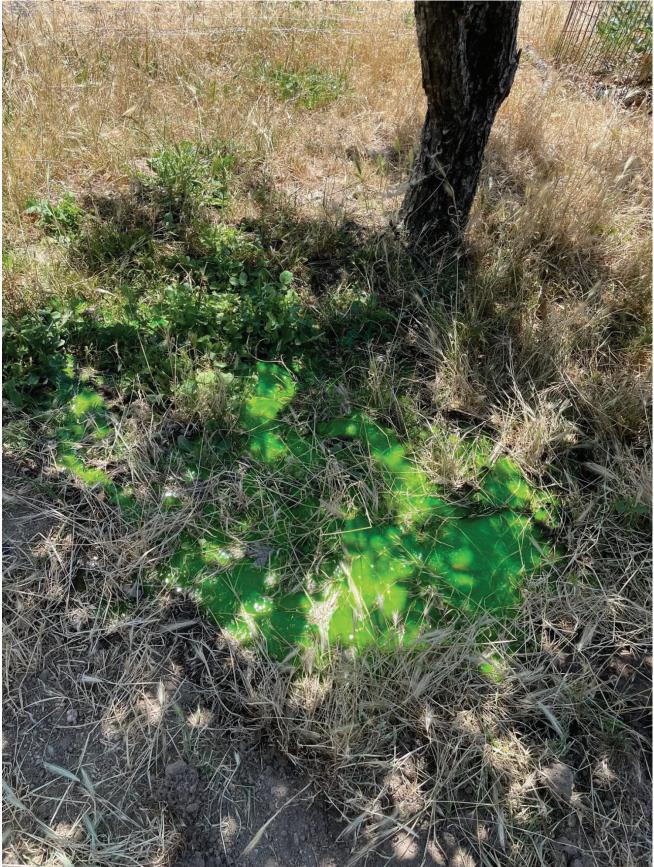

#### Leach Field

4. The leach line was located and marked by Vineyard Septic Service on September 5, 2019. There is one leach line which is 38 feet long. Green lust vegetation was seen at two areas near the leach line. I conducted a hydraulic load test by adding approximately 150 gallons of water with green liquid dye to the septic tank's outlet compartment which would run into the leach field.

Page - 1 - of 12 Agenda Item Aumber 3 City Council Meeting Packet for November 1, 2022 Page 11 of 26 After filling 60 gallons of water to the leach line, I saw sewage surfacing gendet lie ground above the distribution box, see pages 6 and 7. Thus, the leach line failed the hydraulic load test.

# Location of the Septic Tank

Hole/opening at outlet compartment of the Septic Tank

Agenda Item Number 7 City Council Meeting Packet for November 1, 2022 Page 14 of 26 Liquid dye was added to the wastewater in the septic tank's outlet compartment

Page - 5 - of 12 Agenda Item Number 7 City Council Meeting Packet for November 1, 2022 Page 15 of 26

Wastewater was seen surfacing onto the ground above the distribution box

Close up picture of wastewater was seen surfacing onto the ground