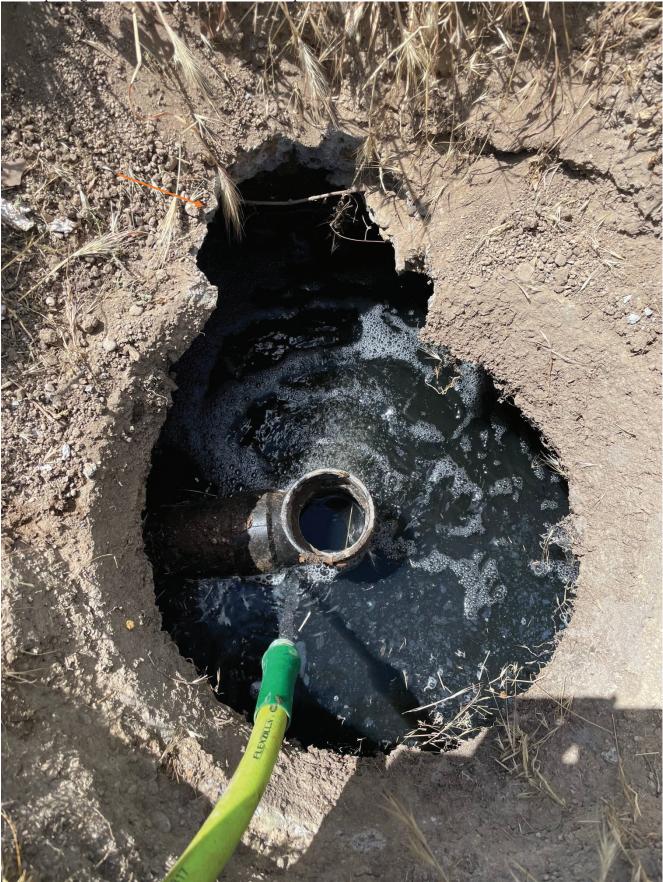

#### Leach Field

4. The leach line was located and marked by Vineyard Septic Service on September 5, 2019. There is one leach line which is 38 feet long. Green lust vegetation was seen at two areas near the leach line. I conducted a hydraulic load test by adding approximately 150 gallons of water with green liquid dye to the septic tank's outlet compartment which would run into the leach field.

Page - 1 - of 12 Agenda Item Aumber 3 City Council Meeting Packet for November 1, 2022 Page 11 of 26 After filling 60 gallons of water to the leach line, I saw sewage surfacing gendet lie ground above the distribution box, see pages 6 and 7. Thus, the leach line failed the hydraulic load test.

# Location of the Septic Tank

Hole/opening at outlet compartment of the Septic Tank

Agenda Item Number 7 City Council Meeting Packet for November 1, 2022 Page 14 of 26 Liquid dye was added to the wastewater in the septic tank's outlet compartment

Page - 5 - of 12 Agenda Item Number 7 City Council Meeting Packet for November 1, 2022 Page 15 of 26

Wastewater was seen surfacing onto the ground above the distribution box

Close up picture of wastewater was seen surfacing onto the ground