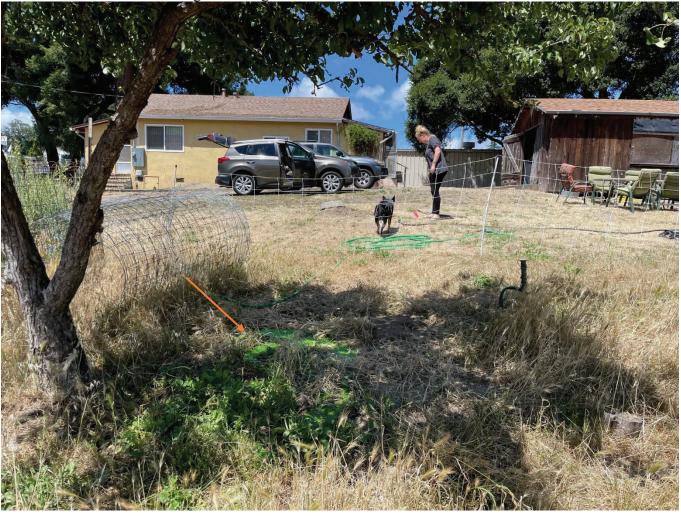

#### **Site Observation**

2. The septic tank and leach lines are more than 50 feet away from the site water well. The downspouts of the house's roof drainage are diverted away from the leach field. The house has been occupied by 1 person. There is a drainage ditch as noted on the attached site plan. The property owner described the soil on the subject parcel to be saturated, ponded water with storm drainage in the winter; this is evidence by photos taken by the owner, see pages 8-10.

#### Leach Field

4. The leach line was located and marked by Vineyard Septic Service on September 5, 2019. There is one leach line which is 38 feet long. Green lust vegetation was seen at two areas near the leach line. I conducted a hydraulic load test by adding approximately 150 gallons of water with green liquid dye to the septic tank's outlet compartment which would run into the leach field.

Page - 1 - of 12 Agenda Item Aumber 3 City Council Meeting Packet for November 1, 2022 Page 11 of 26 After filling 60 gallons of water to the leach line, I saw sewage surfacing gendet lie ground above the distribution box, see pages 6 and 7. Thus, the leach line failed the hydraulic load test.