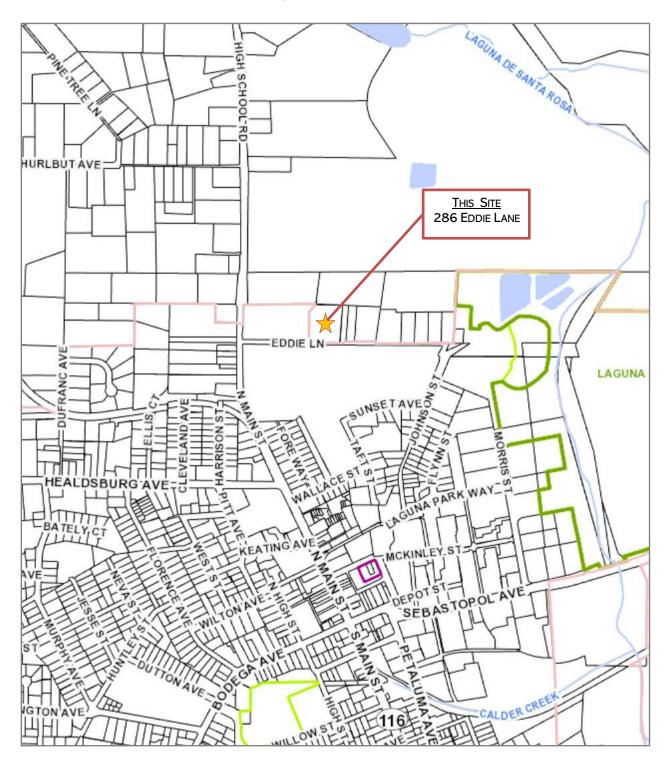

WHEREAS, Bryan M. Doherty, Jr. and Marilyn Zick, Trustees for The Zick/Doherty Family Trust U/D/T March 17, 2000 ("OWNERS") are the owners of record of Assessor's Parcel Number 060-290-008 ("Property"), located at 286 Eddie Lane, Sebastopol, California, 95472; and

WHEREAS, Property is located outside the City of Sebastopol's jurisdictional boundaries and the City's Sphere of Influence; and

WHEREAS, OWNERS submitted to the City a request for allowing Property to connect to the City's sanitary sewer system in Eddie Lane; and

WHEREAS, the City of Sebastopol sanitary sewer system is located in Eddie Lane adjacent to the Property, is available for the connection requested, and the system capacity is adequate.

NOW, THEREFORE BE IT RESOLVED, that the City Council of the City of Sebastopol, as follows: